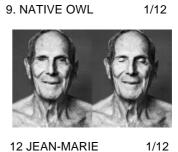

## STILL

PHOTOS BY MICHELE ABOUD

JUNE 12 - JUNE 30 2013

## **ARTIST STATEMENT**

The solo exhibition of international artist Michele Aboud presents the serene beauty of the smallest facial movement - the moment of the blink of an eye.

Still lets us enjoy the magnetic pleasure of that moment.

The detailed facial features of everyday people and known animals are digitally enhanced into semi-mannequin-like quality, a small trickery that triggers the unfamiliar of the familiars. Sharing a moment that only belongs to the audience and the character on the photograph, The work combines beauty, elegancy and serene; alongside with the strangeness of familiarity.