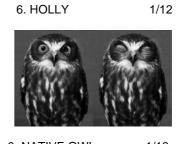

The detailed facial features of everyday people and known animals are digitally enhanced into semi-mannequin-like quality, a small trickery that triggers the unfamiliar of the familiars. Sharing a moment that only belongs to the audience and the character on the photograph, The work combines beauty, elegancy and serene; alongside with the strangeness of familiarity.