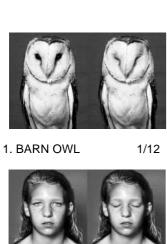

## STILL

PHOTOS BY MICHELE ABOUD

JUNE 12 - JUNE 30 2013

## **ARTIST STATEMENT**

The solo exhibition of international artist Michele Aboud presents the serene beauty of the smallest facial movement - the moment of the blink of an eye.

Still lets us enjoy the magnetic pleasure of that moment.

The detailed facial features of everyday people and known animals are digitally enhanced into semi-mannequin-like quality, a small trickery that triggers the unfamiliar of the familiars. Sharing a moment that only belongs to the audience and the character on the photograph, The work combines beauty, elegancy and serene; alongside with the strangeness of familiarity.