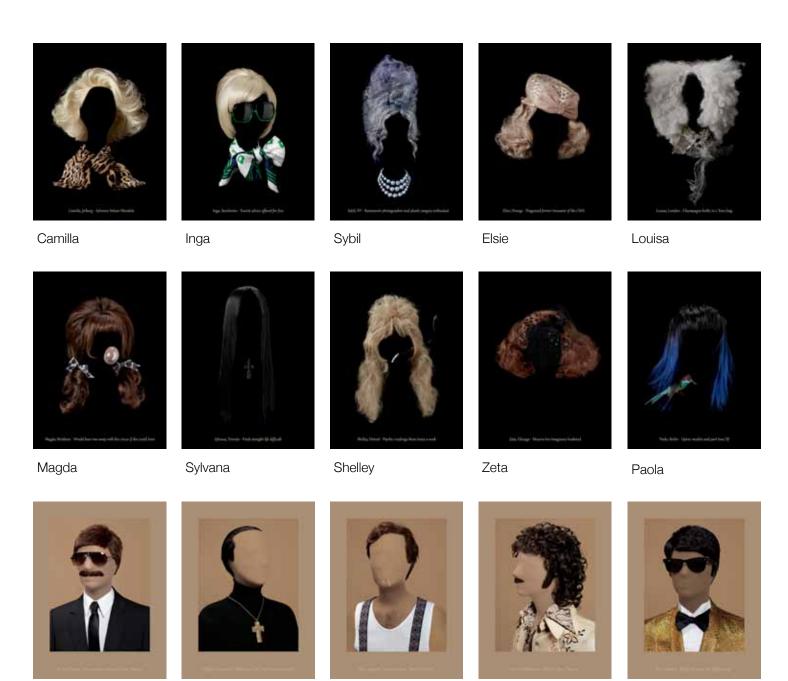

## Photographs by Juli Balla

The adage "don't judge a book by its cover" would not be appropriate in the context of this show, as this is exactly what I have tried to do.

I have created personas without faces.

By combining certain hairstyles and accessories, I have determined their personalities. You look at these assemblages and they become someone you know or someone you've seen.

Our physiognomy alone doesn't determine who we are.

Some people choose to stand out. They style themselves in such a way, that one can't help but do a double take. Others try to blend in and stay in the shadows. What determines which camp we belong in?

In this work I am investigating how little is needed to define individuals and the shifting concept of personal identity.

Whether we like it or not, we are frequently judged or pigeon-holed by our outward appearances; the hairstyle we favour, the sunglasses we choose or the clothing style we adopt.

In this work I have removed the human element and let the outward accourrements speak for themselves.

In my professional photographic career, I work with models on a daily basis, so I welcomed the opportunity to have some peace and quiet on set.

The humour in the photographs is very important to me. I want the audience to connect with the work emotionally and laughter is definitely a part of that.

Special thank you to:

Kenneth Stoddart
Alex Reznick
Dr Andrew Frost
Carolyne at 3AM Wigs
Saskia at Grandiflora
Monica at Pelle
Loraine at Vintage Clothing
Andrew at Paper Stone Scissors
Geoffrey Boccalatte