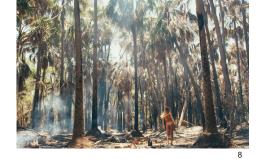

## IF WE DIE TOMORROW

TIM SWALLOW

Tim Swallow's latest work 'If We Die Tomorrow' depicts a series of lost worlds in which scenes of spontaneous revelry break out against a backdrop of striking and lurid landscapes.

Swallow's work is a journey exploring his carefree generation – it is in the sweet liminal zone between music, fashion and a perpetually sun soaked life that edges on the unashamedly hedonistic, yet unabashed innocence of youth culture. 'If We Die Tomorrow' is a unique body of work that showcases Swallow's world that comes across as something both entirely real and fantastic, yet at the same time finely crafted and wholly buck wild and free.