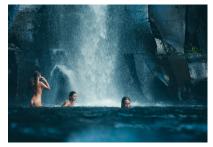

## IF WE DIE TOMORROW

TIM SWALLOW

Tim Swallow's latest work 'If We Die Tomorrow' depicts a series of lost worlds in which scenes of spontaneous revelry break out against a backdrop of striking and lurid landscapes.

Swallow's work is a journey exploring his carefree generation – it is in the sweet liminal zone between music, fashion and a perpetually sun soaked life that edges on the unashamedly hedonistic, yet unabashed innocence of youth culture. 'If We Die Tomorrow' is a unique body of work that showcases Swallow's world that comes across as something both entirely real and fantastic, yet at the same time finely crafted and wholly buck wild and free.