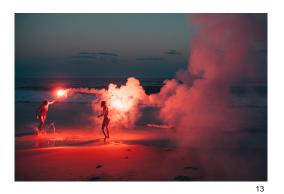

## IF WE DIE TOMORROW

TIM SWALLOW

Tim Swallow's latest work 'If We Die Tomorrow' depicts a series of lost worlds in which scenes of spontaneous revelry break out against a backdrop of striking and lurid landscapes.

Swallow's work is a journey exploring his carefree generation – it is in the sweet liminal zone between music, fashion and a perpetually sun soaked life that edges on the unashamedly hedonistic, yet unabashed innocence of youth culture. 'If We Die Tomorrow' is a unique body of work that showcases Swallow's world that comes across as something both entirely real and fantastic, yet at the same time finely crafted and wholly buck wild and free.