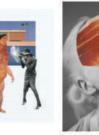

Waterfall (disambiguation) Seduction cycle 2015 Limited Edition of 5

61x76 cm

Metamaterials:leading light waves astrey Seduction cycle 2015 Limited Edition of 5 61x76 cm

Looking Glass Seduction cycle 2015 Limited Edition of 5 61x76 cm

"For American Dream, I tried to provoke a dialogue between Pop culture, American standards, silicon deformation, Hollywood, fast food and above all the supersize craze."

"Saving dreams" and "Seduction" cycles take us on a surrealistic journey inside Rita's imagination. Her everyman invites us to the game in which we release our own dream like experience.