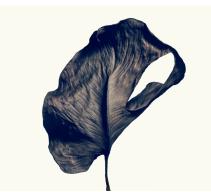

Adopting a sophisticated macro photographic technique more commonly used in science than art, 'Without Water' is a series of highly detailed botanical images reminiscent of the plates and sketches of the Georgian botanists. Sawa renders his subjects rich in texture and form, revealing an almost otherworldly beauty.

Plate 12: Camellia

Edition: Signed & limited to 10 + AP Size: 1397mm x 1118mm (print size) Flower: Camellia\_sasanqua

Framed print: \$3,450\* Print only: \$2,450\*\*

Plate 13: Peony

Edition: Signed & limited to 10 + AP Size: 1118mm x 1397mm (print size)