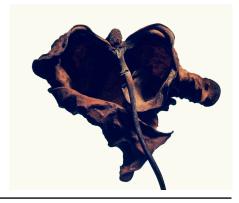

Adopting a sophisticated macro photographic technique more commonly used in science than art, 'Without Water' is a series of highly detailed botanical images reminiscent of the plates and sketches of the Georgian botanists. Sawa renders his subjects rich in texture and form, revealing an almost otherworldly beauty.

**Plate 03:** Rose #2

Edition: Signed & Limited to 10 + AP Size: 1118mm x 1397mm (print size)

Flower: Rosa\_hybrida Framed print: \$3,450\* Print only: \$2,450\*\*

**Plate 04:** Rose #3

Edition: Signed & Limited to 10 + AP Size: 1118mm x 1397mm (print size)