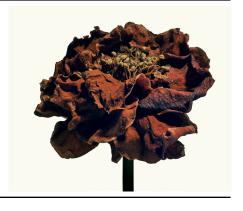

Adopting a sophisticated macro photographic technique more commonly used in science than art, 'Without Water' is a series of highly detailed botanical images reminiscent of the plates and sketches of the Georgian botanists. Sawa renders his subjects rich in texture and form, revealing an almost otherworldly beauty.

Plate 12: Camellia

Edition: Signed & limited to 10 + AP Size: 1397mm x 1118mm (print size) Flower: Camellia\_sasanqua

Framed print: \$3,450\* Print only: \$2,450\*\*

Plate 13: Peony

Edition: Signed & limited to 10 + AP Size: 1118mm x 1397mm (print size)

Flower: Peony\_paeonia Framed print: \$3,450\* Print only: \$2,450\*\*

Plate 14: Sea Holly

Edition: Signed & limited to 10 + AP Size: 1397mm x 1118mm (print size) Flower: Sea Holly\_eryngium maritimum

Framed print: \$3,450\* Print only: \$2,450\*\*