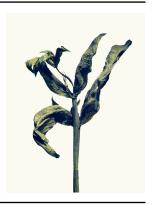

Adopting a sophisticated macro photographic technique more commonly used in science than art, 'Without Water' is a series of highly detailed botanical images reminiscent of the plates and sketches of the Georgian botanists. Sawa renders his subjects rich in texture and form, revealing an almost otherworldly beauty.