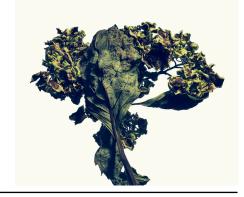

Adopting a sophisticated macro photographic technique more commonly used in science than art, 'Without Water' is a series of highly detailed botanical images reminiscent of the plates and sketches of the Georgian botanists. Sawa renders his subjects rich in texture and form, revealing an almost otherworldly beauty.