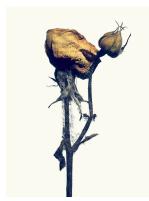

**Plate 03:** Rose #2

Edition: Signed & Limited to 10 + AP Size: 1118mm x 1397mm (print size)

Flower: Rosa\_hybrida Framed print: \$3,450\* Print only: \$2,450\*\*

**Plate 04:** Rose #3

Edition: Signed & Limited to 10 + AP Size: 1118mm x 1397mm (print size)

Flower: Rosa\_hybrida Framed print: \$3,450\* Print only: \$2,450\*\*

Plate 05: Bouvardia

Edition: Signed & Limited to 10 + AP Size: 1118mm x 1397mm (print size)

Flower: Bouvardia\_leiantha Framed print: \$3,450\* Print only: \$2,450\*\*