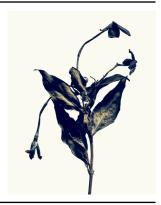

**Plate 06:** Rose #4

Edition: Signed & Limited to 10 + AP Size: 1118mm x 1397mm (print size)

Flower: Rosa\_hybrida Framed print: \$3,450\* Print only: \$2,450\*\*

Plate 07: Lisianthus

Edition: Signed & Limited to 10 + AP Size: 1118mm x 1397mm (print size) Flower: Eustoma\_grandiflorum