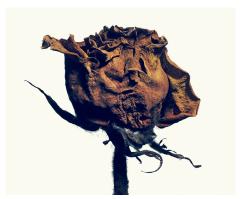

Adopting a sophisticated macro photographic technique more commonly used in science than art, 'Without Water' is a series of highly detailed botanical images reminiscent of the plates and sketches of the Georgian botanists. Sawa renders his subjects rich in texture and form, revealing an almost otherworldly beauty.

**Plate 03:** Rose #2

Edition: Signed & Limited to 10 + AP Size: 1118mm x 1397mm (print size)

Flower: Rosa\_hybrida Framed print: \$3,450\* Print only: \$2,450\*\*

**Plate 04:** Rose #3

Edition: Signed & Limited to 10 + AP Size: 1118mm x 1397mm (print size)