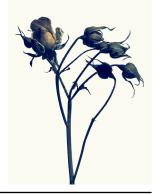

**Plate 03:** Rose #2

Edition: Signed & Limited to 10 + AP Size: 1118mm x 1397mm (print size)

Flower: Rosa\_hybrida Framed print: \$3,450\* Print only: \$2,450\*\*

**Plate 04:** Rose #3

Edition: Signed & Limited to 10 + AP Size: 1118mm x 1397mm (print size)